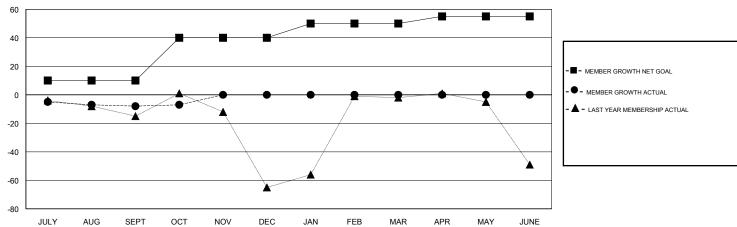

## GOALS AND ACTUAL MEMBERS CUMULATIVE

| DROPPED CLUBS: 0  DROPPED MEMBERS |    | 11 CLUBS OF 64 ADDED 1 OR MORE<br>NEW MEMBERS | GENDER DISTRIBUTION  MALE 495 (41.39%)  FEMALE 701 (58.61%)  Women Percentage Fiscal Year Goal: 55% |    |
|-----------------------------------|----|-----------------------------------------------|-----------------------------------------------------------------------------------------------------|----|
| DECEASED                          | 3  | CLICK HERE FOR CUMULATIVE                     | TOTAL FAMILY UNIT MEMBERS                                                                           | 43 |
| CLUB CANCELLED 0 OTHER 26         |    | MEMBERSHIP DATA                               | FAMILY MEMBERS PAYING HALF                                                                          |    |
| TOTAL                             | 29 |                                               |                                                                                                     |    |

## GMT: JOOST PAIJMANS LOCATION TURKEY GMT CA

| Clubs                 |               |           |               | Members               |                           |                         |                                              |
|-----------------------|---------------|-----------|---------------|-----------------------|---------------------------|-------------------------|----------------------------------------------|
| RESULTS FOR 2017-2018 |               |           |               | RESULTS FOR 2017-2018 |                           |                         |                                              |
| QUARTER               | NEW CLUB GOAL | NEW CLUBS | DROPPED CLUBS | QUARTER               | MEMBER GROWTH NET<br>GOAL | MEMBER GROWTH<br>ACTUAL | DROPPED MEMBERS ACTUAL (including transfers) |
| JULY/AUG/SEPT         | 0             | 0         | 0             | JULY/AUG/SEPT         | 10                        | 18                      | 23                                           |
| OCT/NOV/DEC           | 1             | 0         | 0             | OCT/NOV/DEC           | 30                        | 7                       | 6                                            |
| JAN/FEB/MAR           | 1             | 0         | 0             | JAN/FEB/MAR           | 10                        | 0                       | 0                                            |
| APR/MAY/JUNE          | 1             | 0         | 0             | APR/MAY/JUNE          | 5                         | 0                       | 0                                            |