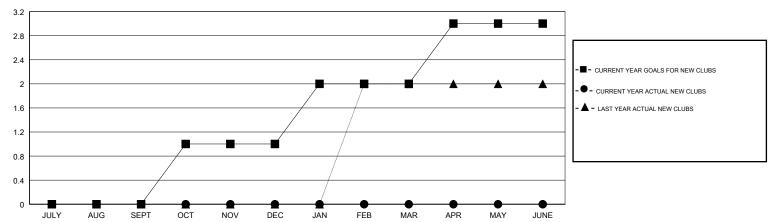

## GOALS AND ACTUAL NEW CLUBS CUMULATIVE

## GMT: JOOST PAIJMANS LOCATION TURKEY GMT CA

| Clubs                 |               |           |               | Members               |                           |                         |                                              |
|-----------------------|---------------|-----------|---------------|-----------------------|---------------------------|-------------------------|----------------------------------------------|
| RESULTS FOR 2017-2018 |               |           |               | RESULTS FOR 2017-2018 |                           |                         |                                              |
| QUARTER               | NEW CLUB GOAL | NEW CLUBS | DROPPED CLUBS | QUARTER               | MEMBER GROWTH NET<br>GOAL | MEMBER GROWTH<br>ACTUAL | DROPPED MEMBERS ACTUAL (including transfers) |
| JULY/AUG/SEPT         | 0             | 0         | 0             | JULY/AUG/SEPT         | 10                        | 18                      | 23                                           |
| OCT/NOV/DEC           | 1             | 0         | 0             | OCT/NOV/DEC           | 30                        | 7                       | 6                                            |
| JAN/FEB/MAR           | 1             | 0         | 0             | JAN/FEB/MAR           | 10                        | 0                       | 0                                            |
| APR/MAY/JUNE          | 1             | 0         | 0             | APR/MAY/JUNE          | 5                         | 0                       | 0                                            |